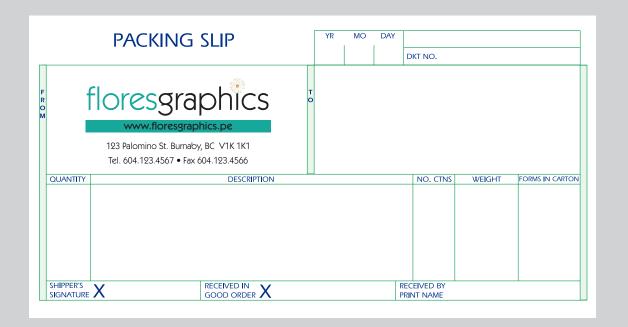

## Shipping Box Labels

| Date                                                   | Company Name                                                                                                            |
|--------------------------------------------------------|-------------------------------------------------------------------------------------------------------------------------|
|                                                        |                                                                                                                         |
| To have your FREE, full coprovide the following inform | our, personalized shipping box labels and packing slips set up, please<br>nation:                                       |
|                                                        | or JPEG with a resolution of 300 dpi or higher.  d does not include your contact info, please fill out the boxes below. |
| 2 ONLY fill out the inform                             | nation you want shown on your shipping labels and packing slip.                                                         |
| Address line 1                                         |                                                                                                                         |
| Address line 2                                         |                                                                                                                         |
| City                                                   | Province                                                                                                                |
| Postal code                                            |                                                                                                                         |
| Telephone                                              |                                                                                                                         |
| Other information                                      |                                                                                                                         |
|                                                        |                                                                                                                         |
| Proof required? ☐ No ☐ •• Note: You will receive 2 p   | Yes - Email address                                                                                                     |
|                                                        |                                                                                                                         |
| If you want to set up your                             | own artwork, the sizes are:                                                                                             |
|                                                        | Shipping Box Label: 5" x 1 1/4" Packing Slip: 2 3/8" x 1 1/4" (See Page 2)                                              |

## www.floresgraphics.pe

123 Palomino St. Burnaby, BC V1K 1K1 Tel. 604.123.4567 • Fax 604.123.4566

123 Palomino Ave. Burnaby, BC V1K 1K1 Tel. 604.123.4567 Fax 604.123.4566

www.floresgraphics.pe